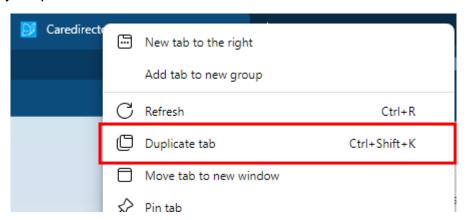

## **Duplicate Tab**

1. Duplicate Tab allows you find something else on the system without losing your place with current work.

2. Right-Click the Microsoft Edge tab, at the top where it says CareDirector with the blue icon. Then go to "Duplicate Tab" or select "Ctrl Shift K" on your keyboard.