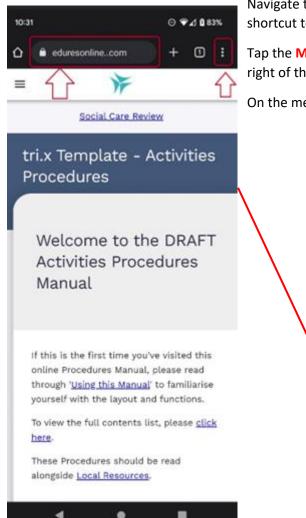

## How to Create a Website Link on Your Home Screen (Android)

Open your chosen Web Browser App (typically this is Chrome on most Android devices, but may be another App depending upon your phone model or personal preference).

Navigate to the site that you want to create a Home screen shortcut to.

Tap the **Menu** button (the three vertical dots) at the top right of the screen.

On the menu that drops down, select 'Add to Home Screen'.