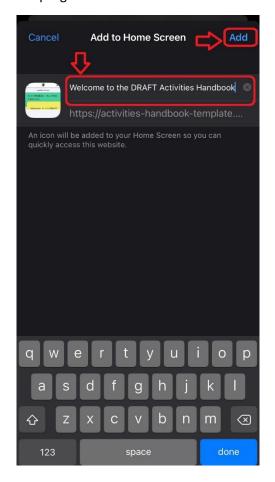

Type a name for your site link. This will be the title that appears beneath its icon on your Home screen.

Tap Add in the top-right corner of the screen.

Your new "web app" will appear in the next available space on your device's Home screen. To move it like you would any other app, tap and hold its icon, then tap **Edit Home Screen**, and you'll be able to drag it to your desired location. When you've placed it where you want it, tap **Done**.