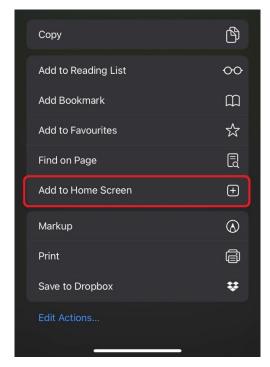

Scroll down to the list of actions and tap **Add to Home Screen**. (If you don't see the action, scroll to the bottom and tap **Edit Actions**, then tap **Add** next to the **Add to Home Screen** action. After that, you'll be able to select it from the Share Sheet.)