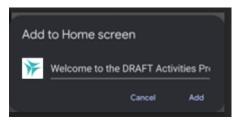

It will pop up with a window asking you to name the link as it will appear on your home screen.

Choose the name you want for your link and click 'Add'.

Depending upon your phone model, your new "web app" will either appear in the next available space on your device's Home screen or pop up with a 'launcher' asking you to drag-and-drop/add the icon to the home screen yourself.