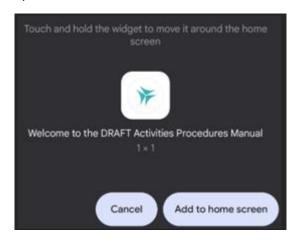

It will pop up with a window asking you to name the link as it will appear on your home screen.

Choose the name you want for your link and click 'Add'.

Depending upon your phone model, your new "web app" will either appear in the next available space on your device's Home screen or pop up with a 'launcher' asking you to drag-and-drop/add the icon to the home screen yourself.

To move the app around on your home screen, simply touch and hold on the icon until the menu pops up, then whilst still holding, drag it around the home screen to your desired location.