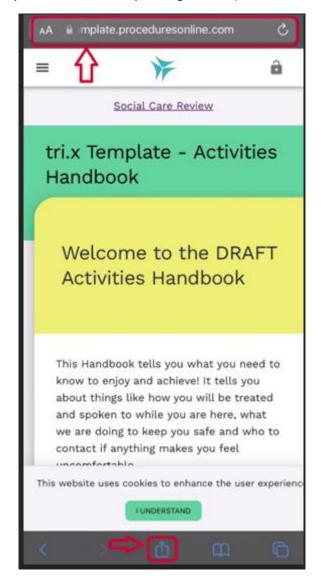

## How to Create a Website Link on Your Home Screen (iPhone/iPad)

Open Safari on your iPhone or iPad.

Navigate to the site that you want to create a Home screen shortcut to.

Tap the Share icon (the square with an arrow pointing out of it) at the bottom of the screen.