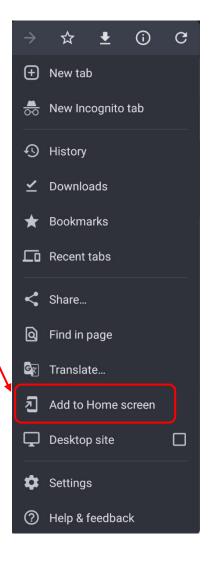

Navigate to the site that you want to create a Home screen shortcut to.

Tap the **Menu** button (the three vertical dots) at the top right of the screen.

On the menu that drops down, select 'Add to Home Screen'.