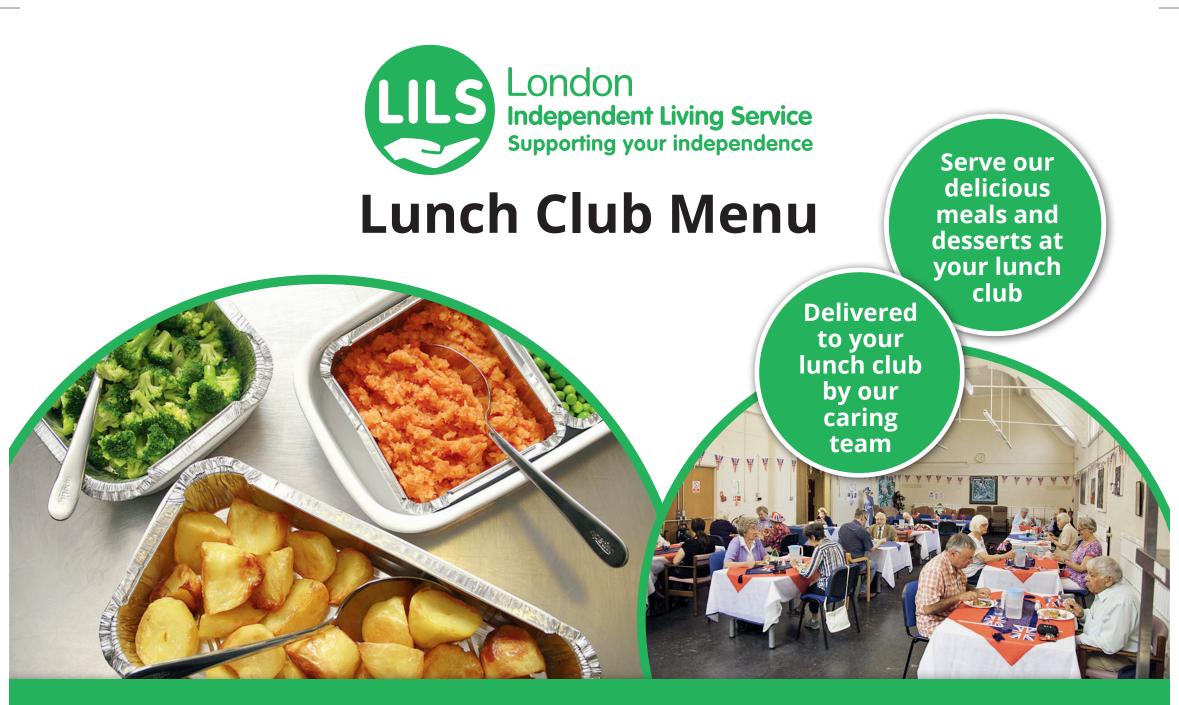

#### Thank you for choosing our Lunch Club meals service.

We are very proud of both the quality and variety of our balanced, nutritious meals, which adhere to strict national care catering guidance.

Our menu repeats every two weeks and offers a wide variety of delicious meals to suit everyone.

**Step 1:** Your Lunch Club members can choose between two meat and fish main meals with three sides; or a vegetarian option which comes as an individual meal. There are also three hot and cold dessert choices. Please note that if your Lunch Club meets less frequently, you may be able to choose an alternative meal from within the weekly options.