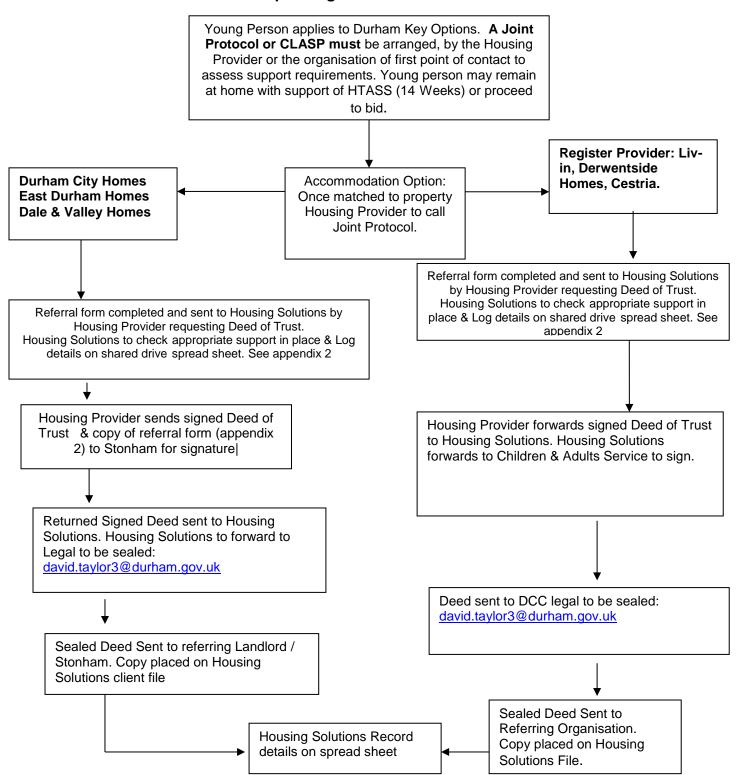

## Requesting a Deed of Trust: The Process:

Note: Prior to any court action to recover possession a Joint Protocol must be called by the Housing Provider & Housing Solutions.

## **Referral to Housing Solutions Requesting Deed of Trust:**

| Name of Young Person:                                                                                                                        | D.O.B / /                                    |
|----------------------------------------------------------------------------------------------------------------------------------------------|----------------------------------------------|
|                                                                                                                                              |                                              |
| Referring Organisation:                                                                                                                      |                                              |
| Contact Name:                                                                                                                                |                                              |
| Address:                                                                                                                                     |                                              |
| Tel No                                                                                                                                       |                                              |
| 10110.                                                                                                                                       |                                              |
| Email:                                                                                                                                       |                                              |
| D. G. W. of D. o. o. d                                                                                                                       |                                              |
| Details of Property:                                                                                                                         |                                              |
| Address:                                                                                                                                     |                                              |
| Landlord (please circle): East Durham Homes / Dale & Valley Homes / Durham City Homes: Derwentside Homes, Liv-in. Cestria Community Housing. |                                              |
| Landlord Contact name / telephone number                                                                                                     |                                              |
|                                                                                                                                              | / OLAGD                                      |
| Property identified via Joint Protocol / CLASP: Yes / No                                                                                     |                                              |
| If no please give reasons :( please r completed prior to referral)                                                                           | note: CLASP or Joint Protocol MUST have been |
| Name of CYPS Worker / HTASS Worker:                                                                                                          |                                              |
| Tel No.                                                                                                                                      | Email:                                       |
|                                                                                                                                              |                                              |
| Please detail support arrangements for young person:                                                                                         |                                              |
|                                                                                                                                              |                                              |
| Please email form to:                                                                                                                        |                                              |
| julie.wearmouth@durham.gov.uk & john.kelly@durham.gov.uk                                                                                     |                                              |