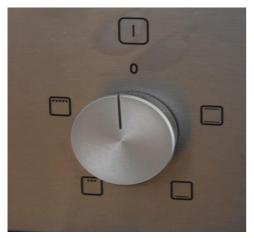

#### **COOKER**

We have got a cooking system suitable for beginner and transitional cooks. In the pictures below you'll see there are only two dials to use for the cooker to operate. On the left is the options in which you choose to cook which include oven and grill use. On the right are the options for temperature, which you will set depending on what is displayed on the instruction pack of the food purchased.