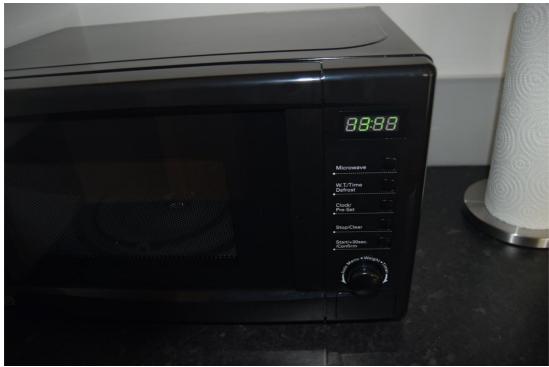

#### **MICROWAVE**

Our microwave has a 30-second clicking system which allows you to simply click to add 30 seconds. Please ensure you read your label to how long it needs to go into the microwave. All other options are standard and are to do with power, time and stop settings.