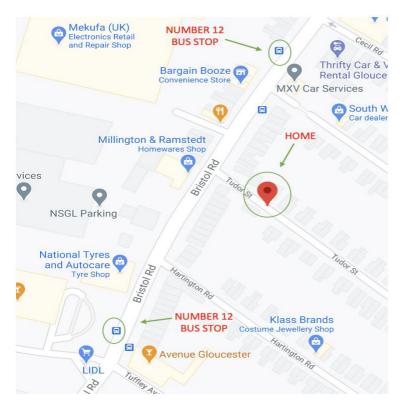

Tudor House and are located on Bristol Road. The Dentist in the town centre which is a short bus journey, there are two bus routes which run every 10 minutes into the city centre. There is also a leisure centre in the city centre providing a gym, sports and swimming facilities. With local Football and Rugby clubs. Linden is a very central location and is accessible to all areas of Gloucester.



#### **Gloucester City Centre**



#### **Bus Location and Timetable**

2 bus routes go from Linden to Gloucester city centre. Stagecoach Number 10 and 12 services. Both buses are run roughly every 10 minutes.

The number 10 and the number 12 is both a 5/10-minute walk from Tudor House. A Gloucester Day Rider ticket cost is £2.50 and a weekly Mega Rider is £11.00.



## YOUR STEPS, ARE OUR STEPS







## YOUR STEPS, ARE OUR STEPS

10 - Cheltenham, Shurdington, Brockworth, Hucclecote, Gloucester, Lower Tuffley Valid from 13th September 2020

| londay to Friday                |      |                       |      |      |      |      |      |      |      |      | 10H  | 10C  |      |      |      |      |      |      |      |      |      |      |      |      |       | _    |    |
|---------------------------------|------|-----------------------|------|------|------|------|------|------|------|------|------|------|------|------|------|------|------|------|------|------|------|------|------|------|-------|------|----|
| Cheltenham Promenade [4]        |      |                       |      |      |      |      |      | 0625 |      | 0655 | IUH  | 100  |      | 0710 | 0720 | 0730 | 0740