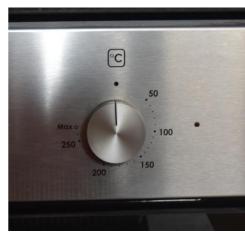

#### **COOKER**

We have got a cooking system suitable for beginner and transitional cooks. In the pictures below you'll see there are only two dials to use for the cooker to operate. On the left is the options in which you choose to cook which include oven and grill use. On the right are the options for temperature, which you will set depending on what is displayed on the instruction pack of the food purchased.