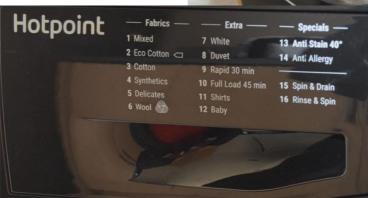

#### **WASHING MACHINE**

Our washing machine is a Hotpoint 7kg with multiple different options displayed in the zoomed option. It is very self-explanatory which you decide which setting you like using the middle dial. Add your washing powder and softer and click go. Our washing machine has a timer to display how long each load has left. It will notify you when a load of washing is also finished.