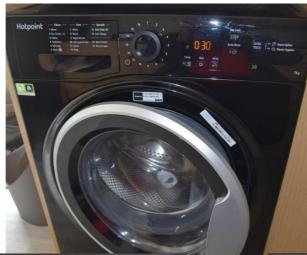

#### **WASHING MACHINE**

Our washing machine is a Hotpoint 7kg with multiple different options displayed in the zoomed option. It is very self-explanatory which you decide which setting you like using the middle dial. Add your washing powder and softer and click go. Our washing machine has a timer to display how long each load has left. It will notify you when a load of washing is also finished.