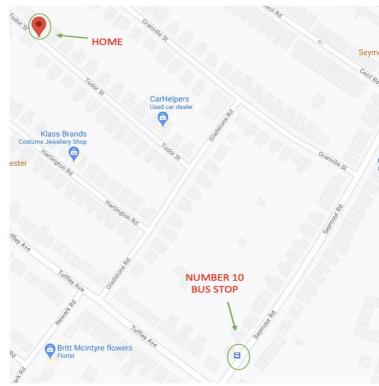

udor House and are located on Bristol Road. The Dentist in the town centre which is a short bus journey, there are two bus routes which run every 10 minutes into the city centre. There is also a leisure centre in the city centre providing a gym, sports and swimming facilities. With local Football and Rugby clubs. Linden is a very central location and is accessible to all areas of Gloucester.



#### **Gloucester City Centre**



#### **Bus Location and Timetable**

2 bus routes go from Linden to Gloucester city centre. Stagecoach Number 10 and 12 services. Both buses are run roughly every 10 minutes.

The number 10 and the number 12 is both a 5/10-minute walk from Tudor House. A Gloucester Day Rider ticket cost is £2.50 and a weekly Mega Rider is £11.00.



## YOUR STEPS, ARE OUR STEPS







## YOUR STEPS, ARE OUR STEPS

10 - Cheltenham, Shurdington, Brockworth, Hucclecote, Gloucester, Lower Tuffley Valid from 13th September 2020

| londay to Friday                |      |                       |      |      |      |      |      |      |      |      | 10H  | 10C  |      |      |      |      |      |      |      |      |      |      |      |      |       | _    |    |
|---------------------------------|------|-----------------------|------|------|------|------|------|------|------|------|------|------|------|------|------|------|------|------|------|------|------|------|------|------|-------|------|----|
| Cheltenham Promenade [4]        |      |                       |      |      |      |      |      | 0625 |      | 0655 | IUH  | 100  |      | 0710 | 0720 | 0730 | 0740 |