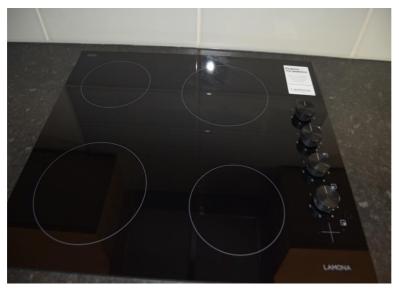

#### HOB

The hob is displayed above the electric cooker, there are four hobs as displayed which when operating will show red meaning it is active. The options run from 1-5 and will also depend on food cooking, please always read instruction manuals before preparing meals. This will fall in line with your independent programme.