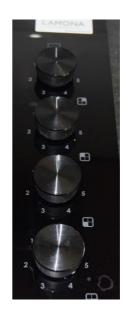

#### HOB

The hob is displayed above the electric cooker, there are four hobs as displayed which when operating will show red meaning it is active. The options run from 1-5 and will also depend on food cooking, please always read instruction manuals before preparing meals. This will fall in line with your independent programme.