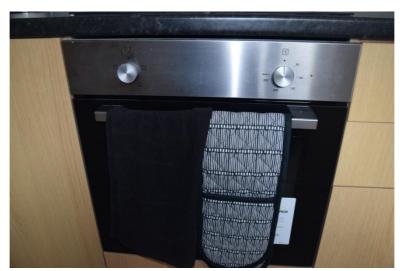

#### **COOKER**

We have got a cooking system suitable for beginner and transitional cooks. In the pictures below you'll see there are only two dials to use for the cooker to operate. On the left is the options in which you choose to cook which include oven and grill use. On the right are the options for temperature, which you will set depending on what is displayed on the instruction pack of the food purchased.